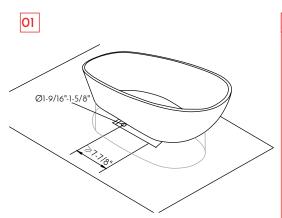

Designation of drain location

02

Install the drain and plumbing pipe and fixing of pop-up part

03

Align the drain to the expansion joint, apply sillcone to between of them

04

Locate bathtub to the fixing place