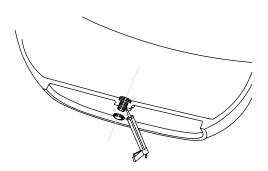

Designation of drain location

02

Install the drain and plumbing pipe and fixing of pop-up part

03

Align the drain to the expansion joint, apply sillcone to between of them

04

Locate bathtub to the fixing place