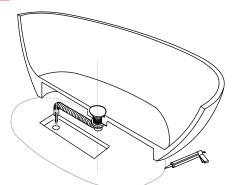

Designation of drain location

02

Install the drain and plumbing pipe and fixing of pop-up part

03

Align the drain to the expansion joint, apply sillcone to between of them

04

Locate bathtub to the fixing place