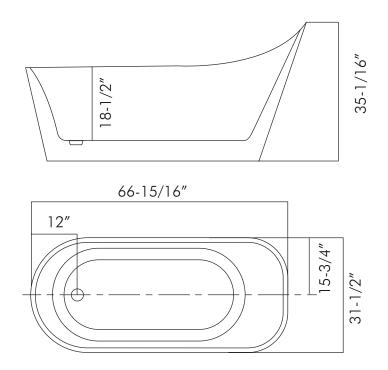

## **FEATURES**

- Freestanding installation
- Acrylic materialWhite gloss finishOff center drain
- Overflow
- Overflow drain included
- Pop up drain Included
- Size W 66-15/16" x H 35-1/16" x D 31-1/2"

| BATHTUB <b>BT-8089</b>     |                                   |
|----------------------------|-----------------------------------|
| MODEL                      | BT-8089                           |
| ACCEPTS DECK MOUNT FAUCET  | NO                                |
| HEIGHT                     | 35-1/16″                          |
| DEPTH                      | 31-1/2"                           |
| WIDTH                      | 66-15/16"                         |
| MAXIMUM CAPACITY (GALLONS) | 79.25                             |
| DRAIN INCLUDED             | YES                               |
| DRAIN PLACEMENT            | Off center                        |
| FAUCET INCLUDED            | NO                                |
| INSTALLATION TYPE          | Freestanding                      |
| MATERIAL                   | Acrylic                           |
| TUB SHAPE                  | Oval                              |
| COLOR                      | White gloss                       |
| OVERFLOW                   | YES                               |
| SLIP RESISTANT             | NO                                |
| PRODUCT WEIGHT             | N.W 99.20 LBS. / G.W. 125.66 LBS. |