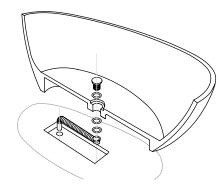

Designation of drain location

02

Install the drain and plumbing pipe and fixing of pop-up part

03

Align the drain to the expansion joint, apply sillcone to between of them

04

Locate bathtub to the fixing place